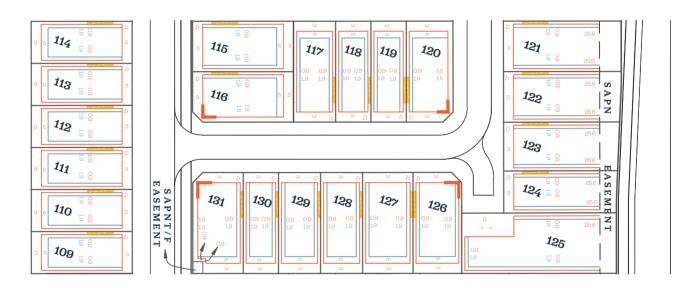

## Stage 1 Release

As sunflowers turn their golden faces to follow the sun, you can follow your own path to a warm, bright future at Sunflowers Virginia – a place to grow your way.

Denotes garage can be built on boundary. If not on boundary 900mm minimum setback applies.

Denotes single storey setback. (Note: Front setback measured to front facade - excluding verandah or portico).

Denotes second storey setback (or if side wall greater than 3m high).

S Denotes single driveway

Denotes double driveway

Denotes Corner allotments - facade of secondary corner in accordance with Urban Design Guidelines.

 $\label{thm:minimum} \mbox{Minimum front setback to garage 5.5 metres.} \mbox{Maximum garage length 8.0m if built on boundary.}$ 

Envelopes show the minimum setback requirements and driveway locations only. Council and Planning Code requirements must also be adhered to with respect to site coverage and private open space.